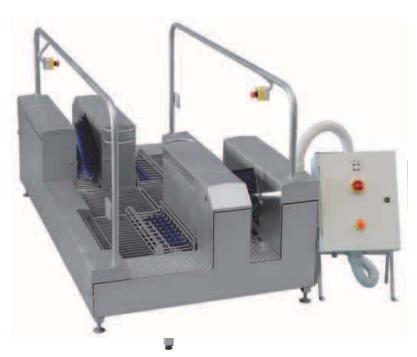

## Washer for Boots and Shoes 4.9 **Compact Continuous Passage**

### 2 Way, Sensor operated with 6 Rotating brushes.

#### Automatically detects the passage of the user at each end of the machine via infrared sensor

- Designed for continuous passage, the unit can be installed in a location making its use mandatory.
- This device combines two modes:
- 2 different circuits allow cleaning of boots and shoes seperately
- Cleaning boots and soles by the combined action of 4 side brushes for the body of the boots

and 2 brushes for the soles.

- -Dismantling without the need for tools for easy cleaning of the brushes and the housing.
- -Supplied with a venturi metering system for accurate dosing of the detergent.
- -Jets spray detergent automatically on to the boots.

#### **Specifications**

- 304 stainless steel construction
- Bead blasted finish
- 4 angled brushes for the body of the boot
- 2 horizontal brushes for the sole of the boots
- Dosing venturi: 0.2 to 9.3% adjustment
- Foot print dimensions:2190 x 1235mm
- Perforated filter waste basket