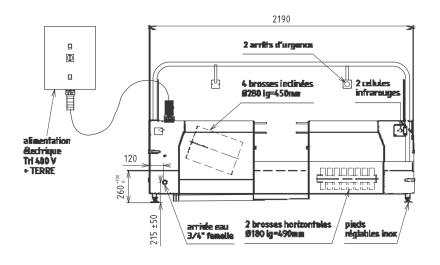

#### **Dimensional Drawing**

#### **Specifications**

- 304 stainless steel construction
- Bead blasted finish
- 4 angled brushes for the body of the boot
- 2 horizontal brushes for the sole of the boots
- Dosing venturi: 0.2 to 9.3% adjustment
- Foot print dimensions:2190 x 1235mm
- Perforated filter waste basket

#### Water supply

- Recommended pressure: 3 bars
- Maximum temperature: 50 ° C
- Water flow: 20 I / min

#### **Power**

- 3 phase 400V + earth 50 Hz Power 2.30 kilowatts
- Connection to terminal block in the cabinet
- Wall mountable polyester control panel