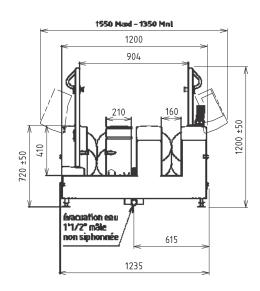

#### **Dimensional Drawing**

#### **Specifications**

- 304 stainless steel construction
- Bead blasted finish
- 4 angled brushes for the body of the boot
- 2 horizontal brushes for the sole of the boots
- Dosing venturi: 0.2 to 9.3% adjustment
- Foot print dimensions:2190 x 1235mm
- Perforated filter waste basket